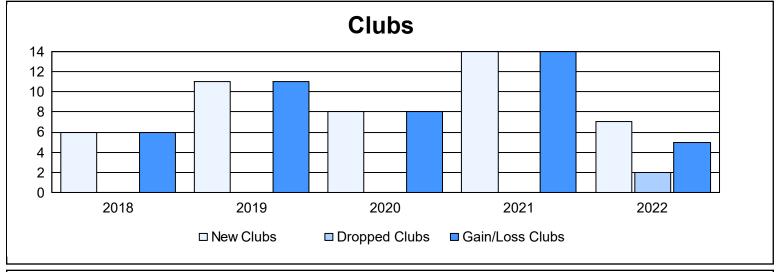

District 325 L As of June 2022 Cumulative

| Year      | New<br>Clubs | Dropped<br>Clubs | Gain/<br>Loss<br>Clubs | New<br>Members | Charter<br>Members | Reinstate<br>Members | Transfer<br>Members | Total<br>Member<br>Added | Total<br>Members<br>Dropped | Gain/<br>Loss<br>Members |
|-----------|--------------|------------------|------------------------|----------------|--------------------|----------------------|---------------------|--------------------------|-----------------------------|--------------------------|
| 2017-2018 | 6            | 0                | 6                      | 273            | 171                | 14                   | 1                   | 459                      | 343                         | 116                      |
| 2018-2019 | 11           | 0                | 11                     | 179            | 303                | 10                   | 1                   | 493                      | 293                         | 200                      |
| 2019-2020 | 8            | 0                | 8                      | 79             | 197                | 14                   | 3                   | 293                      | 328                         | -35                      |
| 2020-2021 | 14           | 0                | 14                     | 355            | 366                | 5                    | 1                   | 727                      | 302                         | 425                      |
| 2021-2022 | 7            | 2                | 5                      | 287            | 202                | 19                   | 3                   | 511                      | 503                         | 8                        |
| Average   | 9            | 0                | 9                      | 235            | 248                | 12                   | 2                   | 497                      | 354                         | 143                      |